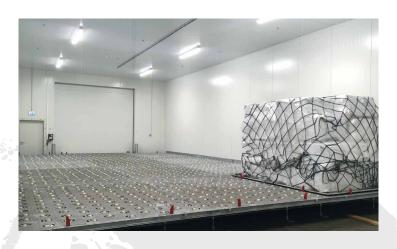

### **FACILITIES AND EQUIPMENT**

- $\cdot$  400  $\text{m}^2$  of cold storage space space for the entire cargo from a B747F
- · Three individual temperature-controlled areas (2-25°C)
- Additional cold storage warehousing space available on demand (2-25°C ERT)
- · Unrivaled short distances to/from trucks/aircraft
- · Secure and controlled access
- · Temperature monitoring and checks
- · Integrated messaging alert system and CCTV recording